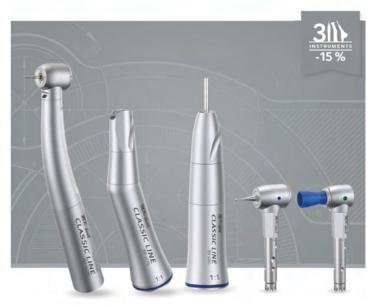

## **CLASSIC LINE**

AEROPOWER BLADE NEXTGEN CARBIDE BUR GUIDE REVERSE FLOW PROTECTION REFINED CERAMIC BEARINGS CHROME COATING

HC20K CLASSIC GRIP PUSHBUTTON SYSTEM CHROME COATING CERAMIC BEARINGS PREMIUM SPINDLE WITH CARBIDE INSERT

FROM £365 +VAT

LC01 / L

STRAIGHT HANDPIECE

WITH INTERNAL WATER

MAX. 40,000 RPM

1:1 BLUE

FROM

HC2IK

PUSHBUTTON SYSTEM CHROME COATING CERAMIC BEARINGS PREMIUM SPINDLE WITH CARBIDE INSERT

FROM £329 +VAT

LCII/L CONTRA ANGLE BODY WITHOUT LIGHT

I:] BLUE WITH INTERNAL WATER FOR MK-DENT, KAVO HEADS.

FROM £249 +VAT