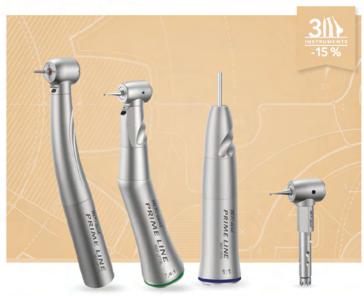

#### DISCOVER THE ADVANTAGE 311 INSTRUMENTS -15 %

BUY 3 ITEMS OR MORE AND RECEIVE 15% OFF YOUR ORDER.

01253 403 440 WWW.MCDENTAL.CO.UK

#### PRIME LINE

AEROACOUSTIC PRIME BLADE. NEXT-GEN CARBIDE BUR GUIDE. REVERSE FLOW PROTECTION REFINED CERAMIC BEARINGS AUTOMATIC PRESSURE REGULATION TITANIUM COATING.

STANDARD HEAD 25W KaVo, NSK, W&H, SIRONA CONNECTIONS AVAILABLE.