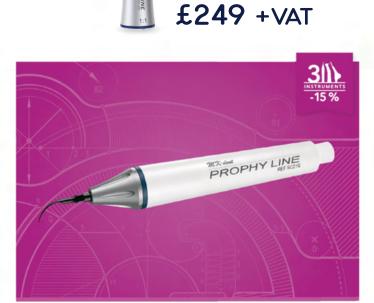

### **PROPHY LINE**

**360°** ROTATABLE NOZZLE FOR SAFE AND EASY HANDLING. SYNTHETIC MATERIAL HOUSING. AVAILABLE FOR MULTIPLE COUPLING TYPES.

FROM £595 +VAT

#### **PROPHY LINE**

LINEAR TIP MOVEMENT SYNTHETIC MATERIAL HOUSING STAINLESS STEEL CAP 6 LED LIGHT RING AVAILABLE

FROM £295 +VAT