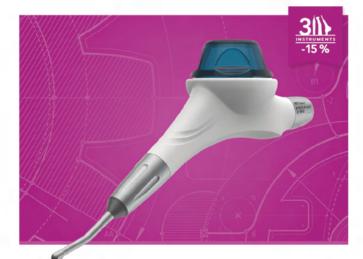

### **PROPHY LINE**

**360°** ROTATABLE NOZZLE FOR SAFE AND EASY HANDLING. SYNTHETIC MATERIAL HOUSING. AVAILABLE FOR MULTIPLE COUPLING TYPES.

FROM £595 +VAT

#### **PROPHY LINE**

LINEAR TIP MOVEMENT SYNTHETIC MATERIAL HOUSING STAINLESS STEEL CAP 6 LED LIGHT RING AVAILABLE

FROM £295 +VAT