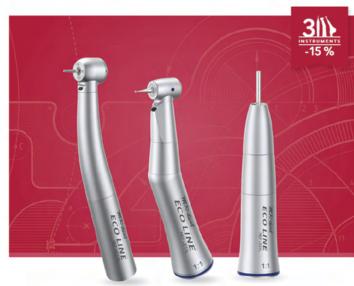

#### DISCOVER THE ADVANTAGE 311 INSTRUMENTS -15 %

BUY 3 ITEMS OR MORE AND RECEIVE 15% OFF YOUR ORDER.

01253 403 440 WWW.MCDENTAL.CO.UK

#### ECO LINE

AEROPERFORMANCE BLADE REFINED CERAMIC BEARINGS GLASS ROD FIBER OPTICS CHROME COATING